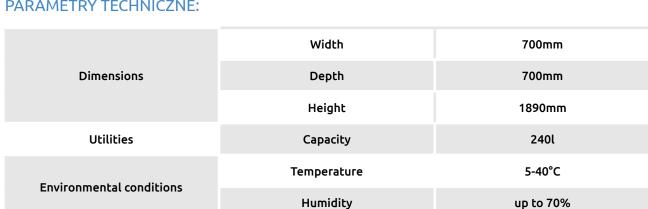

It can accept any type of product with a total capacity of up to 240 liters. Intuitive management of the C240 Depository is ensured by the user panel installed in the main MASTER machine that controls the drop box. The automatic opening of the loading hatch makes the use of the device it is intuitive. The applied solution causes the execution of the return user-friendly. Each user knows exactly the moment at which can make a refund.