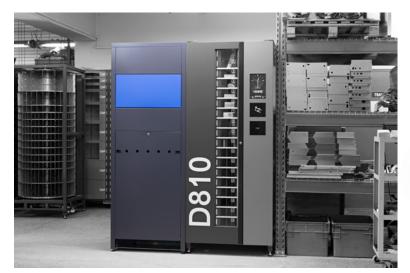

# **AUTOMAT COLLECT C240** » A NEW LEVEL OF CONTROL

C240 collector takes control of product distribution management to the next level. It is an OEM auxiliary device. Works together with vending machines equipped with a MASTER user panel.

It can accept any type of product with a total capacity of up to 240 liters. Intuitive management of the C240 Depository is ensured by the user panel installed in the main MASTER machine that controls the drop box. The automatic opening of the loading hatch makes the use of the device it is intuitive. The applied solution causes the execution of the return user-friendly. Each user knows exactly the moment at which can make a refund.

The video system based on an internal camera enables precise recording returned products and works independently.

Thanks to the option "Return the product to download a new one", the safe guarantees 100% control over releases and returns. The machine will not deliver the product if the worker will not return the used one. There is a container inside the device, we enable it in a quick and easy way and ergonomic collection of used products in bulk, which is easy can be transferred for utilization or regeneration. They will not be left by workers on the factory premises or thrown away.