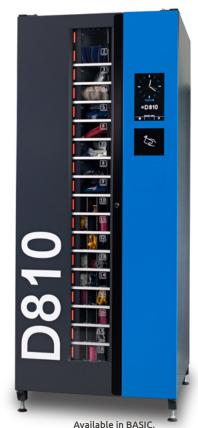

# **VENDING MACHINE D810**

» RECORD CAPACITY IN SMALL SIZES

The D810 is a self-service machine that automatically dispenses up to 810 different products. Based on the rotating drum principle, it allows storage of a very large number of products in a small space. A touch screen provides the user with intuitive and intelligent management of the machine and, thanks to the patented shelf scanning system, product loading is quick and easy. The D810 machine can be connected to a barcode reader and an auxiliary machine without a user panel.